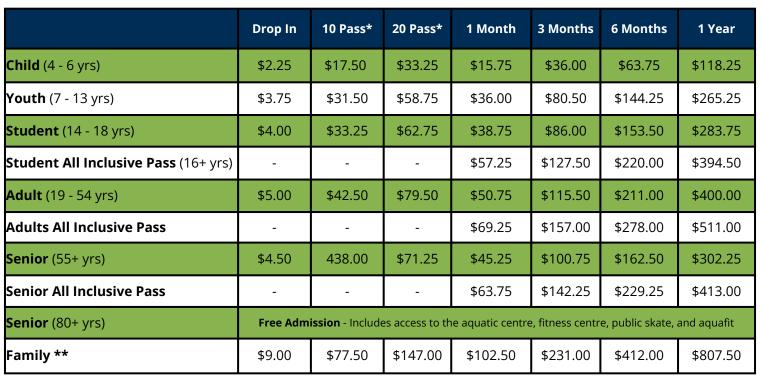

### **DROP-IN RATES & PASSES**

#### **Drop-in Rates & Facility Pass\***

Includes general admission to the aquatic centre, fitness centre, public skate, and aquafit.

#### All Inclusive Pass\*

All the benefits of the Facility Pass plus drop-in fitness classes.

\*Passes DO NOT include Casual Hockey, Adult Shinny, 55+ Hockey, rentals and programs that require pre-registration